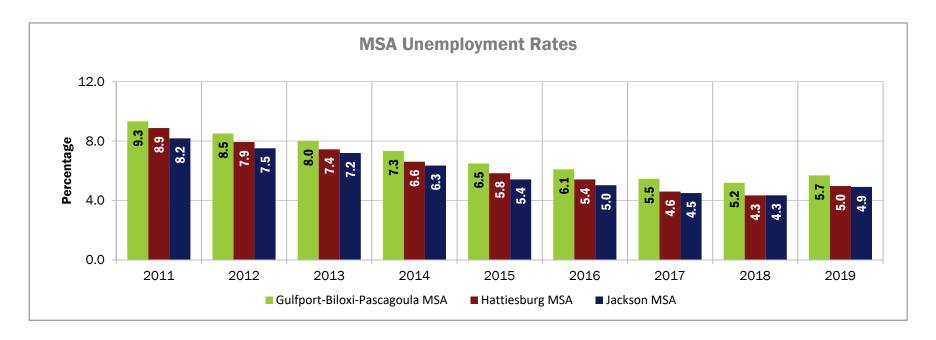

Arts, Entertain & Recre                  | 30    | 10    | 10    | 10    | 0     | 10    | 10    | 10    | 10    |
| Accommodation & Food Serv                | 70    | 80    | 60    | 80    | 70    | 80    | 80    | 80    | 70    |
| Other Serv(except Public Admin)          | 20    | 30    | 30    | 30    | 30    | 20    | 10    | 90    | 70    |
| Government                               | 890   | 840   | 810   | 870   | 880   | 890   | 880   | 860   | 860   |
| Education                                | 300   | 280   | 280   | 300   | 300   | 290   | 290   | 280   | 280   |
| Total Employment                         | 3,220 | 3,360 | 3,130 | 3,090 | 3,050 | 2,900 | 2,890 | 2,970 | 2,760 |

6,330

6,560

6,600

6,410

6,670

6,540

6,460

6,370

Education

**Total Employment** 

6,270





#### **MISSISSIPPI**

| Residence Based Amounts | 2011      | 2012      | 2013      | 2014      | 2015      | 2016      | 2017      | 2018      | 2019      |
|-------------------------|-----------|-----------|-----------|-----------|-----------|-----------|-----------|-----------|-----------|
| Civilian Labor Force    | 1,345,900 | 1,330,400 | 1,273,100 | 1,244,000 | 1,260,000 | 1,271,800 | 1,274,000 | 1,270,100 | 1,280,500 |
| Unemployed              | 131,300   | 117,200   | 108,200   | 94,700    | 82,000    | 75,600    | 66,500    | 62,900    | 71,000    |
| Unemployment Rate       | 9.8       | 8.8       | 8.5       | 7.6       | 6.5       | 5.9       | 5.2       | 5.0       | 5.5       |
| Employed                | 1,214,600 | 1,213,200 | 1,164,900 | 1,149,300 | 1,178,000 | 1,196,20