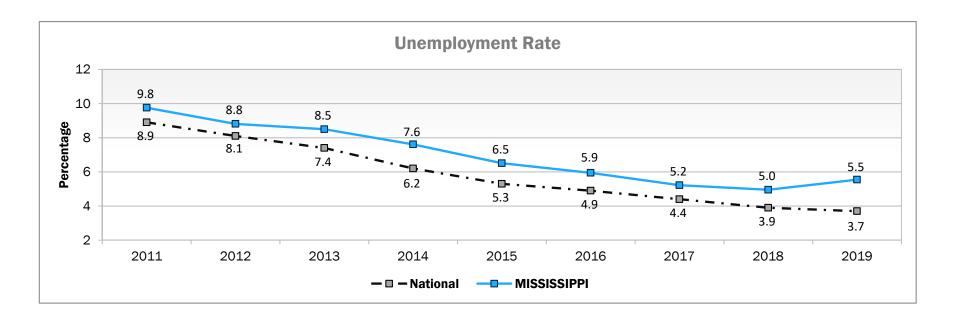

| Arts, Entertain & Recre                  | 30    | 10    | 10    | 10    | 0     | 10    | 10    | 10    | 10    |
| Accommodation & Food Serv                | 70    | 80    | 60    | 80    | 70    | 80    | 80    | 80    | 70    |
| Other Serv(except Public Admin)          | 20    | 30    | 30    | 30    | 30    | 20    | 10    | 90    | 70    |
| Government                               | 890   | 840   | 810   | 870   | 880   | 890   | 880   | 860   | 860   |
| Education                                | 300   | 280   | 280   | 300   | 300   | 290   | 290   | 280   | 280   |
| Total Employment                         | 3,220 | 3,360 | 3,130 | 3,090 | 3,050 | 2,900 | 2,890 | 2,970 | 2,760 |

6,330

6,560

6,600

6,410

6,670

6,540

6,460

6,370

Education

**Total Employment** 

6,270





#### **MISSISSIPPI**

| Residence Based Amounts | 2011      | 2012      | 2013      | 2014      | 2015      | 2016      | 2017      | 2018      | 2019      |
|-------------------------|-----------|-----------|-----------|-----------|-----------|-----------|-----------|-----------|-----------|
| Civilian Labor Force    | 1,345,900 | 1,330,400 | 1,273,100 | 1,244,000 | 1,260,000 | 1,271,800 | 1,274,000 | 1,270,100 | 1,280,500 |
| Unemployed              | 131,300   | 117,200   | 108,200   | 94,700    | 82,000    | 75,600    | 66,500    | 62,900    | 71,000    |
| Unemployment Rate       | 9.8       | 8.8       | 8.5       | 7.6       | 6.5       | 5.9       | 5.2       | 5.0       | 5.5       |
| Employed                | 1,214,600 | 1,213,200 | 1,164,900 | 1,149,300 | 1,178,000 | 1,196,