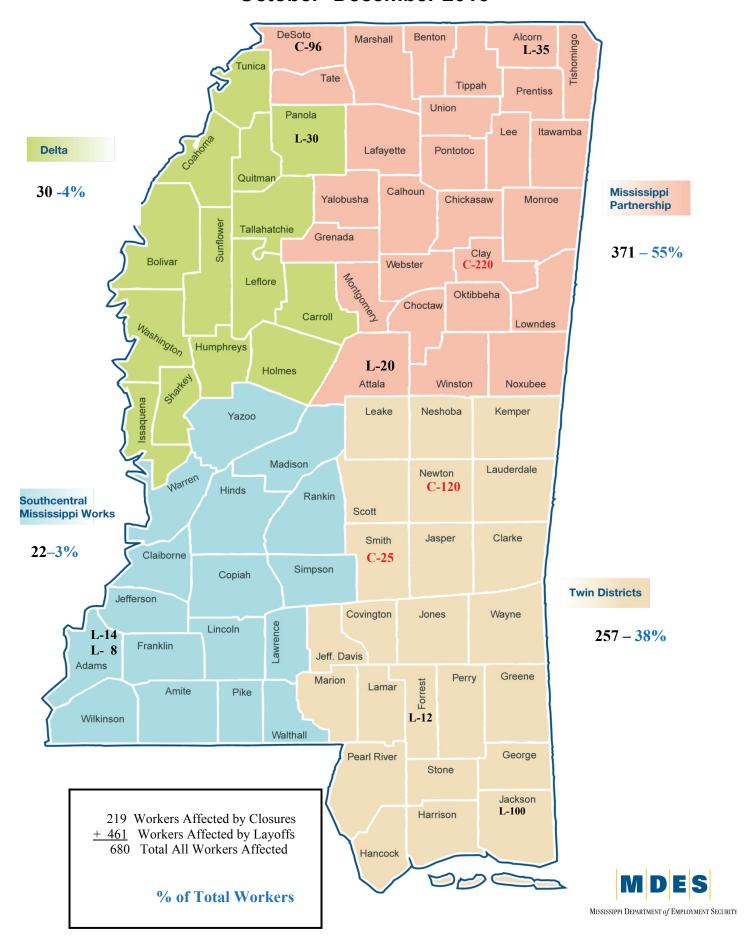

## October 2015 – December 2015 SUMMARY

| <b>Types of Notices Received</b> | # Of Notices Received | # Affected |
|----------------------------------|-----------------------|------------|
| # WARN Notices Received          | 2                     | 196        |
| #NON-WARN Notices Received       | 9                     | 484        |
| TOTAL                            | 11                    | 680        |

## Local Workforce Investment Area Second Quarter WARN Report October- December 2015